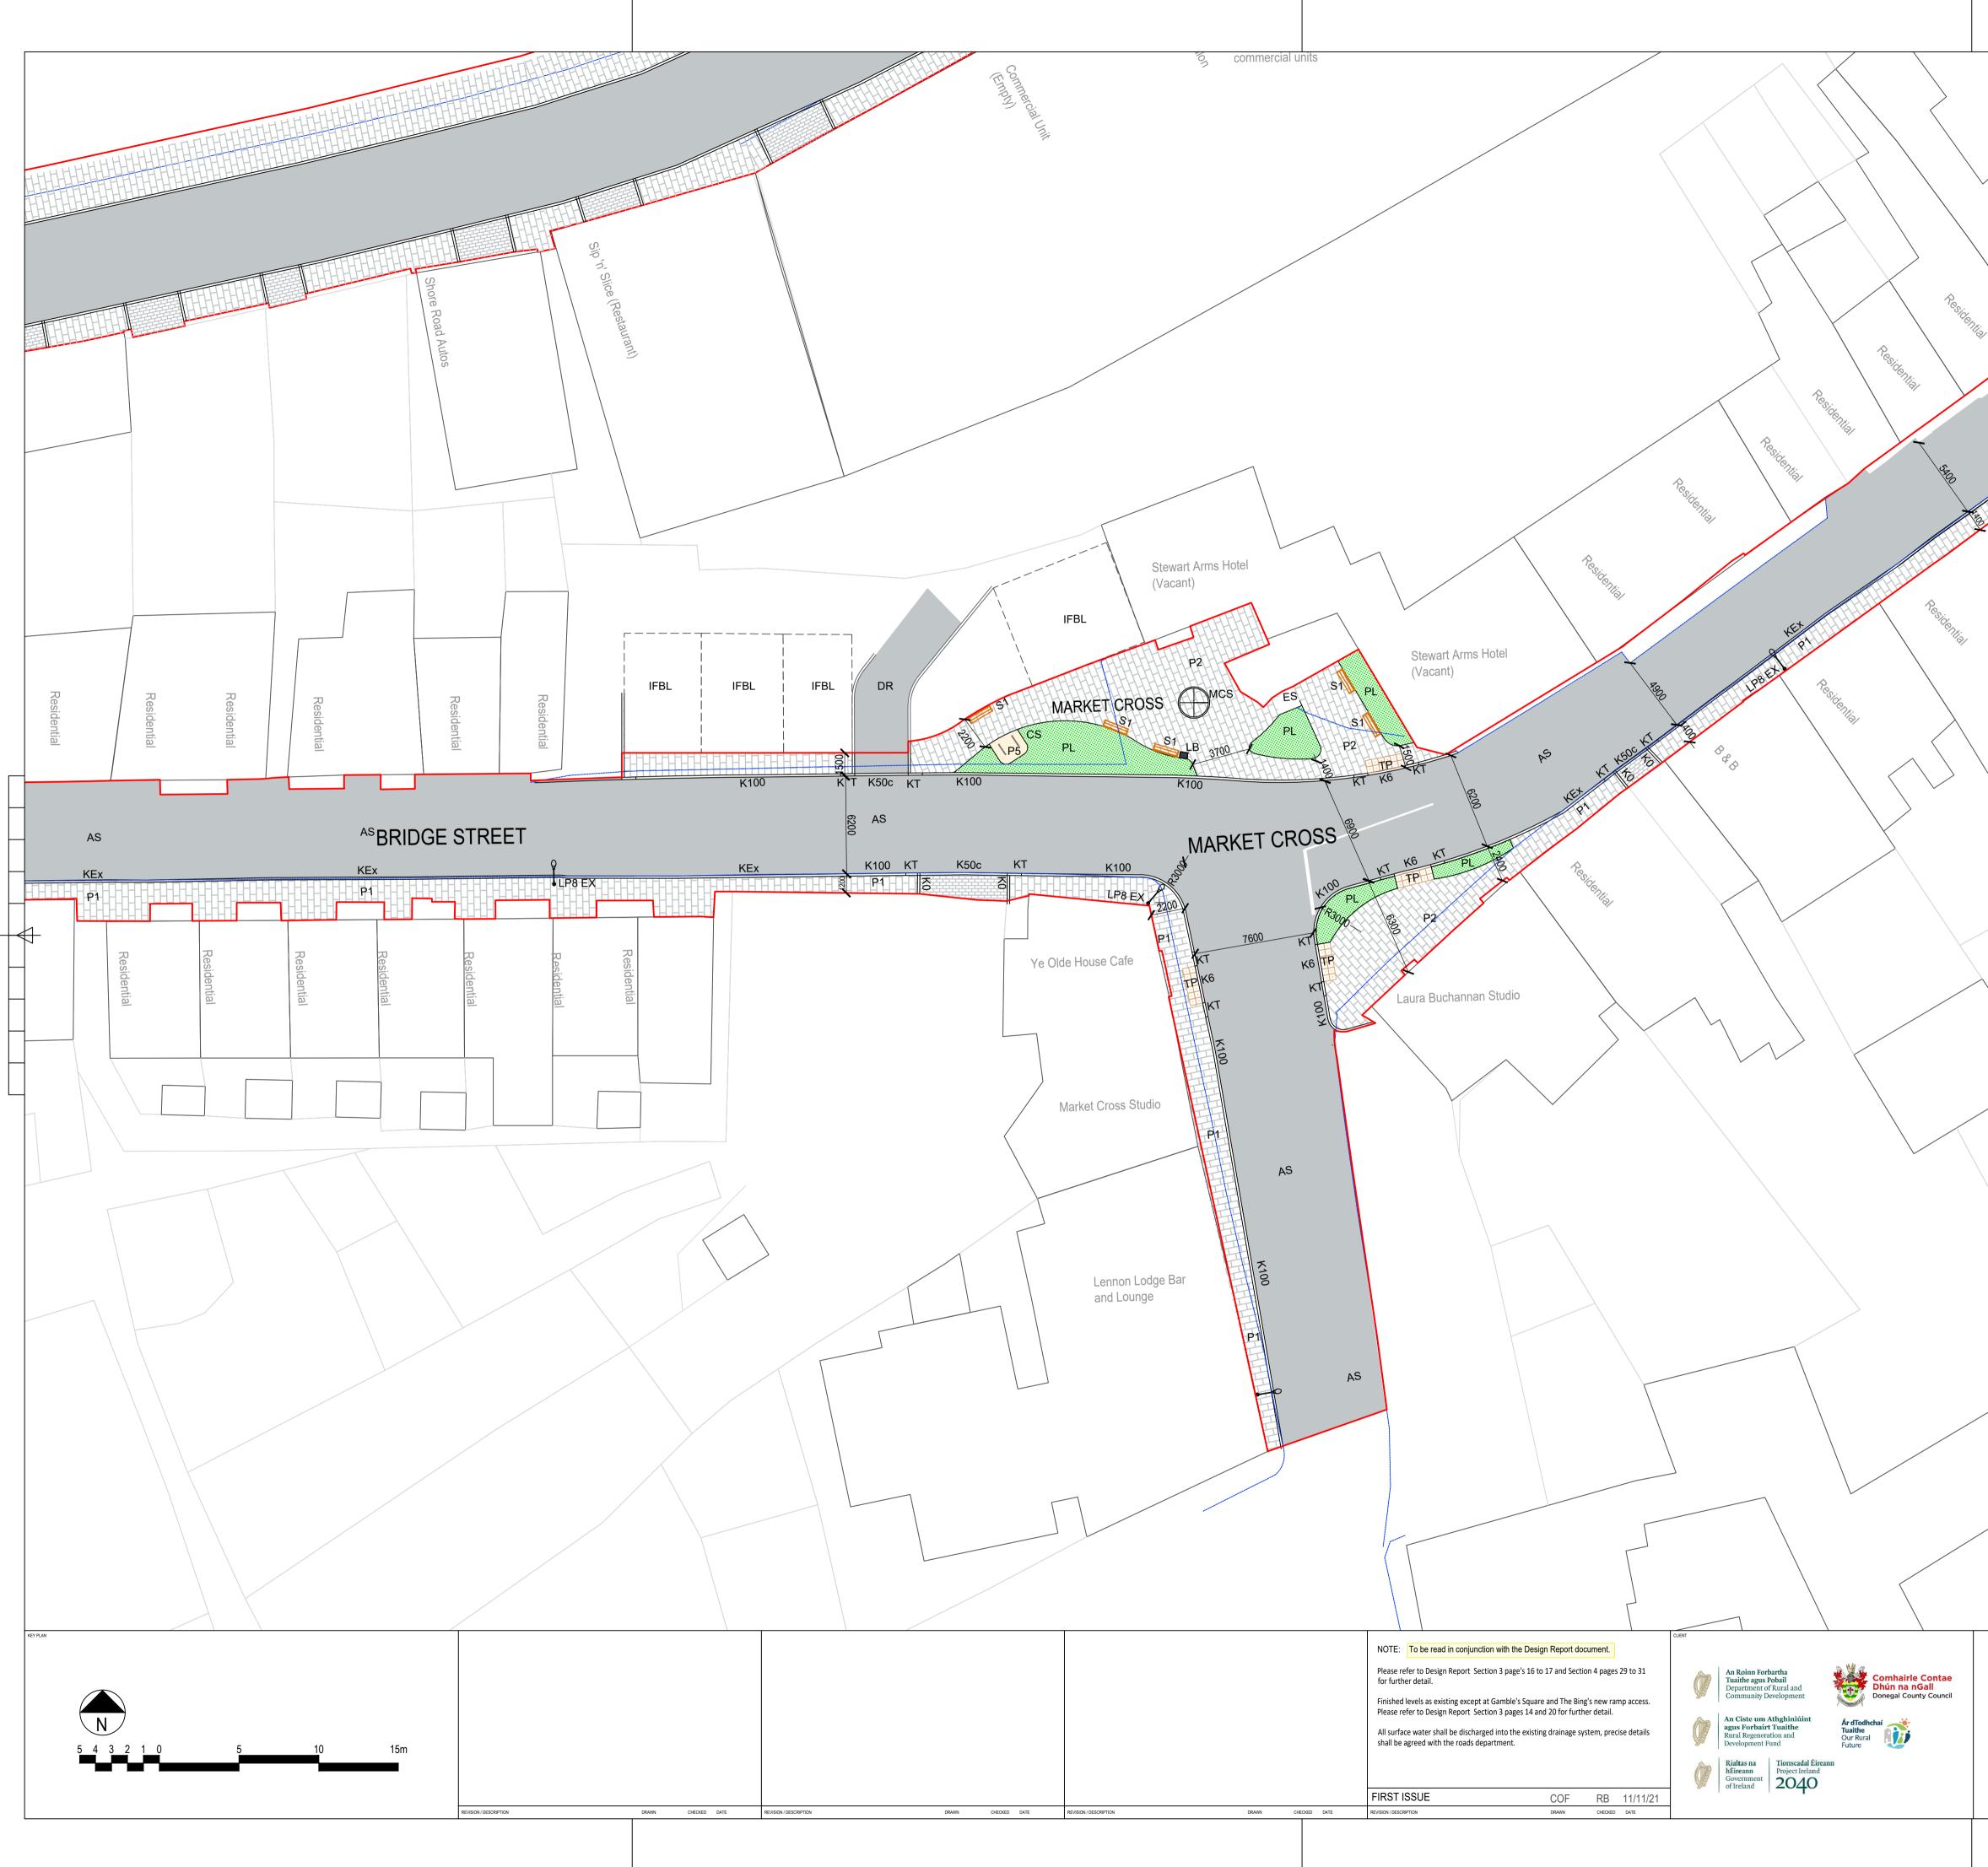

| Residentia,                     | BUILDING DESIGN PARTNERSHIP SHALL HAVE NO RESPONSIBILITY FOR ANY USE<br>MADE OF THIS DOCUMENT OTHER THAN FOR THAT WHICH IT WAS PREPARED AND<br>ISSUED.                                                                        |
|---------------------------------|-------------------------------------------------------------------------------------------------------------------------------------------------------------------------------------------------------------------------------|
| X                               | ALL DIMENSIONS SHOULD BE CHECKED ON SITE.<br>DO NOT SCALE FROM THIS DRAWING.                                                                                                                                                  |
|                                 | ANY DRAWING ERRORS OR DIVERGENCES SHOULD BE BROUGHT TO THE<br>ATTENTION OF BUILDING DESIGN PARTNERSHIP AT THE ADDRESS SHOWN BELOW.                                                                                            |
| Pesicential                     | NOTES                                                                                                                                                                                                                         |
| Sidente                         | Includes Ordnance Survey Ireland data reproduced under OSi License number 2022/OSi NMA 053. Unauthorised reproduction infringes Ordnance Survey Ireland and Government of Ireland copyright. © Ordnance Survey Ireland, 2021. |
| 1851Clar                        | Ramelton Public Realm Scheme                                                                                                                                                                                                  |
| Residential                     | Кеу                                                                                                                                                                                                                           |
|                                 | Boundary                                                                                                                                                                                                                      |
|                                 | Existing Kerbline                                                                                                                                                                                                             |
|                                 | PAVING                                                                                                                                                                                                                        |
| 5                               | AS Asphalt to road                                                                                                                                                                                                            |
| AS TES                          | Natural stone paving to footways                                                                                                                                                                                              |
| P1                              |                                                                                                                                                                                                                               |
|                                 |                                                                                                                                                                                                                               |
| Residential A                   | Concrete surfacing                                                                                                                                                                                                            |
|                                 | P4 Porphyry                                                                                                                                                                                                                   |
| Pesice V                        | P5 Resin Bonded Gravel                                                                                                                                                                                                        |
| Pesicentia,                     | P6 Coping Stone                                                                                                                                                                                                               |
|                                 |                                                                                                                                                                                                                               |
|                                 | MJ Movement Joints setts                                                                                                                                                                                                      |
|                                 | CROSSINGS, EDGING & DRAINAGE                                                                                                                                                                                                  |
|                                 | TP Tactile Paving to crossings<br>BB Belisha Beacon                                                                                                                                                                           |
|                                 | PB Push Button to Crossing<br>BF Bus Flag to Bus Stop                                                                                                                                                                         |
|                                 | KExExisting Kerbs retainKxGranite kerb to x height mmKxcGranite Kerb to x height with chamfered edge                                                                                                                          |
|                                 | K3 Flush Kerb<br>UC Uncontrolled Crossing                                                                                                                                                                                     |
|                                 | ZC Zebra Crossing                                                                                                                                                                                                             |
|                                 | STREET FURNITURE                                                                                                                                                                                                              |
|                                 | CS New Proposed Cycle stands<br>S1 Standard Straight Timber Slat Bench                                                                                                                                                        |
|                                 | S2 Timber Slat Seating on Wall<br>S3 Timber Slat Bench with Integrated Planter                                                                                                                                                |
|                                 | S4The Quays bespoke public seatingS5Market Square circular benchLP8Standard Light Columns                                                                                                                                     |
|                                 | LP6 Standard Light Columns<br>LP6/10 Feature Light Columns<br>LP8 EX New column in existing location                                                                                                                          |
|                                 | LP6 EX New column in existing location<br>DN Town Center notice board and                                                                                                                                                     |
|                                 | IP Interpretation point<br>IB Information boards                                                                                                                                                                              |
|                                 | FS Floodable sculptures<br>LB Litter Bin                                                                                                                                                                                      |
|                                 | WB Weighbridge<br>CB Crane Base                                                                                                                                                                                               |
|                                 | ER New 1.1m high balustrade<br>PA Public Art                                                                                                                                                                                  |
|                                 | PL Planter<br>RW New Retaining Wall                                                                                                                                                                                           |
|                                 | LR Existing Life Ring to be retained<br>PG Play Ground<br>TG Iron Tree Grate                                                                                                                                                  |
|                                 | MB Existing Mooring Bollard to be retained<br>SK Electric Socket                                                                                                                                                              |
|                                 | RB Retractable Bollard<br>MCS Market Cross Sculpture                                                                                                                                                                          |
|                                 | WF Wayfinding Signage<br>WCS William Campbell Sculpture                                                                                                                                                                       |
|                                 | IFBL Indicative Future Building Location<br>DR Driveway to rear of residential Building                                                                                                                                       |
|                                 | ES Existing Steps<br>EP Existing Parking                                                                                                                                                                                      |
|                                 | RWERetained Weighbridge ElementREIndicative location of low level timber retaining elementTSBTimber sleeper raised planting bed                                                                                               |
|                                 | PG Indicative location of play equipment<br>IS Informal timber steps                                                                                                                                                          |
|                                 | B Indicative location of informal trail of boulders<br>HR Handrail to ramp                                                                                                                                                    |
|                                 |                                                                                                                                                                                                                               |
|                                 | TREES & SOFT LANDSCAPE                                                                                                                                                                                                        |
|                                 | Existing Tree to be                                                                                                                                                                                                           |
|                                 | Retained                                                                                                                                                                                                                      |
|                                 | Proposed Tree                                                                                                                                                                                                                 |
|                                 | Proposed Low Level<br>Planting                                                                                                                                                                                                |
|                                 | Proposed Low Level Ornamental Planting                                                                                                                                                                                        |
|                                 |                                                                                                                                                                                                                               |
|                                 | Proposed Buffer Planting                                                                                                                                                                                                      |
|                                 | Proposed Hedges                                                                                                                                                                                                               |
|                                 | Grass                                                                                                                                                                                                                         |
|                                 |                                                                                                                                                                                                                               |
|                                 | PROJECT TITLE                                                                                                                                                                                                                 |
| DDD                             | Ramelton Public Realm<br>Project                                                                                                                                                                                              |
| BDP.                            | PROJECT NO.<br>P3001815                                                                                                                                                                                                       |
| Blackhall Green<br>Stoneybatter | DRAWING TITLE SCALE @ A1                                                                                                                                                                                                      |
| Dublin D07 V0RF<br>Ireland      | Market Cross 1:200                                                                                                                                                                                                            |
| T +353 1 474 0600               | Site Layout Plan                                                                                                                                                                                                              |
| www.bdp.com                     | DRAWING No. REVISION                                                                                                                                                                                                          |
|                                 | RAM (90) LP203 -                                                                                                                                                                                                              |